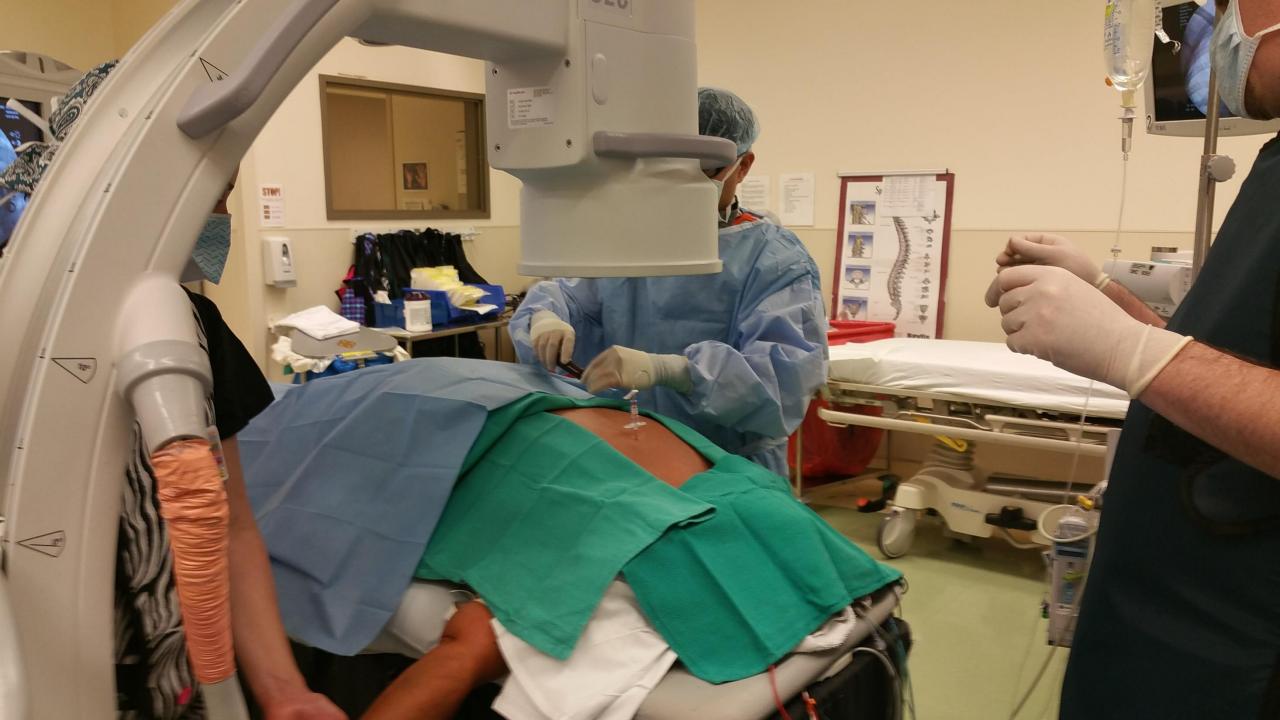

## **Epidural Blood Patch**

| Table Precipita                       | ating events among 80 patien              | its with spontaneous | s spinal CSF leaks               | and intracranial hypotension |  |  |
|---------------------------------------|-------------------------------------------|----------------------|----------------------------------|------------------------------|--|--|
|                                       | Precipitating event                       |                      |                                  |                              |  |  |
| Type of event Instantaneous or <1 min |                                           |                      | >1 min to <24 h                  |                              |  |  |
| Positional changes*                   | Picking up empty bottles                  |                      |                                  |                              |  |  |
|                                       | Picking up toiletries                     |                      |                                  |                              |  |  |
|                                       | Picking up small refrigerator             |                      |                                  |                              |  |  |
| Valsalva maneuver                     | Heaving/throwing heavy rock               |                      | Bench pressing                   |                              |  |  |
|                                       | Extreme straining at stool                |                      | Weight-lifting                   |                              |  |  |
|                                       | Extreme straining during sex              |                      | Lifting heavy crates             |                              |  |  |
|                                       | Choking due to laughing while drinking    |                      |                                  |                              |  |  |
|                                       | Weight-lifting                            |                      |                                  |                              |  |  |
|                                       | Uncontrollable sobbing/emotional upheaval |                      |                                  |                              |  |  |
| Minor injury                          | Yoga stretching                           |                      | Fall during stunt work           |                              |  |  |
|                                       | Twisting back while reaching backward     |                      | Assault with neck twisting       |                              |  |  |
|                                       | Self-manipulation neck                    |                      | Children walking on back         |                              |  |  |
|                                       | Hit rock while mountain biking            |                      | Yoga stretching                  |                              |  |  |
|                                       |                                           |                      | Yoga stretching                  |                              |  |  |
|                                       |                                           |                      | Yoga pulling head u              | р                            |  |  |
|                                       |                                           |                      | Surfing wipe-out                 |                              |  |  |
|                                       |                                           |                      | Tae-bo (kickboxing)              |                              |  |  |
|                                       |                                           |                      |                                  | Rollercoaster ride           |  |  |
|                                       |                                           |                      | Chiropractic neck manipulation   |                              |  |  |
|                                       |                                           |                      | Boogie-boarding accident         |                              |  |  |
|                                       |                                           |                      | Forceful flexion hips during sex |                              |  |  |
|                                       |                                           |                      |                                  |                              |  |  |
|                                       | Remote event                              |                      |                                  |                              |  |  |
|                                       | >24 h to <1 wk                            | >1 wk to $<$ 1 mo    |                                  | >1 mo to <6 mo               |  |  |
|                                       | Downhill skiing                           | Downhill skiing      |                                  | Assault with neck twisting   |  |  |
|                                       | Rollercoaster ride                        | Motor vehicle cra    | sh                               | Bicycle crash                |  |  |
|                                       | Jet skiing                                |                      |                                  | Fall off treadmill           |  |  |