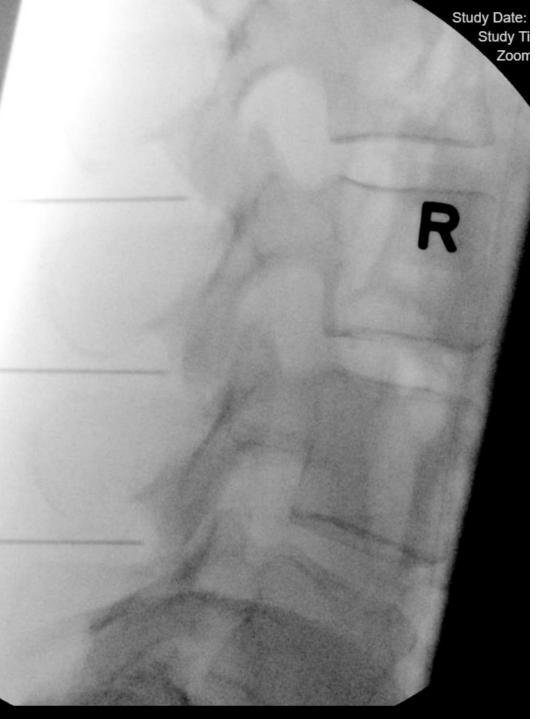

## **Epidural Blood Patch**

| Table Precipita                       | ating events among 80 patien              | its with spontaneous | s spinal CSF leaks               | and intracranial hypotension |  |  |
|---------------------------------------|-------------------------------------------|----------------------|----------------------------------|------------------------------|--|--|
|                                       | Precipitating event                       |                      |                                  |                              |  |  |
| Type of event Instantaneous or <1 min |                                           |                      | >1 min to <24 h                  |                              |  |  |
| Positional changes*                   | Picking up empty bottles                  |                      |                                  |                              |  |  |
|                                       | Picking up toiletries                     |                      |                                  |                              |  |  |
|                                       | Picking up small refrigerator             |                      |                                  |                              |  |  |
| Valsalva maneuver                     | Heaving/throwing heavy rock               |                      | Bench pressing                   |                              |  |  |
|                                       | Extreme straining at stool                |                      | Weight-lifting                   |                              |  |  |
|                                       | Extreme straining during sex              |                      | Lifting heavy crates             |                              |  |  |
|                                       | Choking due to laughing while drinking    |                      |                                  |                              |  |  |
|                                       | Weight-lifting                            |                      |                                  |                              |  |  |
|                                       | Uncontrollable sobbing/emotional upheaval |                      |                                  |                              |  |  |
| Minor injury                          | Yoga stretching                           |                      | Fall during stunt work           |                              |  |  |
|                                       | Twisting back while reaching backward     |                      | Assault with neck twisting       |                              |  |  |
|                                       | Self-manipulation neck                    |                      | Children walking on back         |                              |  |  |
|                                       | Hit rock while mountain biking            |                      | Yoga stretching                  |                              |  |  |
|                                       |                                           |                      | Yoga stretching                  |                              |  |  |
|                                       |                                           |                      | Yoga pulling head u              | р                            |  |  |
|                                       |                                           |                      | Surfing wipe-out                 |                              |  |  |
|                                       |                                           |                      | Tae-bo (kickboxing)              |                              |  |  |
|                                       |                                           |                      |                                  | Rollercoaster ride           |  |  |
|                                       |                                           |                      | Chiropractic neck manipulation   |                              |  |  |
|                                       |                                           |                      | Boogie-boarding accident         |                              |  |  |
|                                       |                                           |                      | Forceful flexion hips during sex |                              |  |  |
|                                       |                                           |                      |                                  |                              |  |  |
|                                       | Remote event                              |                      |                                  |                              |  |  |
|                                       | >24 h to <1 wk                            | >1 wk to $<$ 1 mo    |                                  | >1 mo to <6 mo               |  |  |
|                                       | Downhill skiing                           | Downhill skiing      |                                  | Assault with neck twisting   |  |  |
|                                       | Rollercoaster ride                        | Motor vehicle cra    | sh                               | Bicycle crash                |  |  |
|                                       | Jet skiing                                |                      |                                  | Fall off treadmill           |  |  |