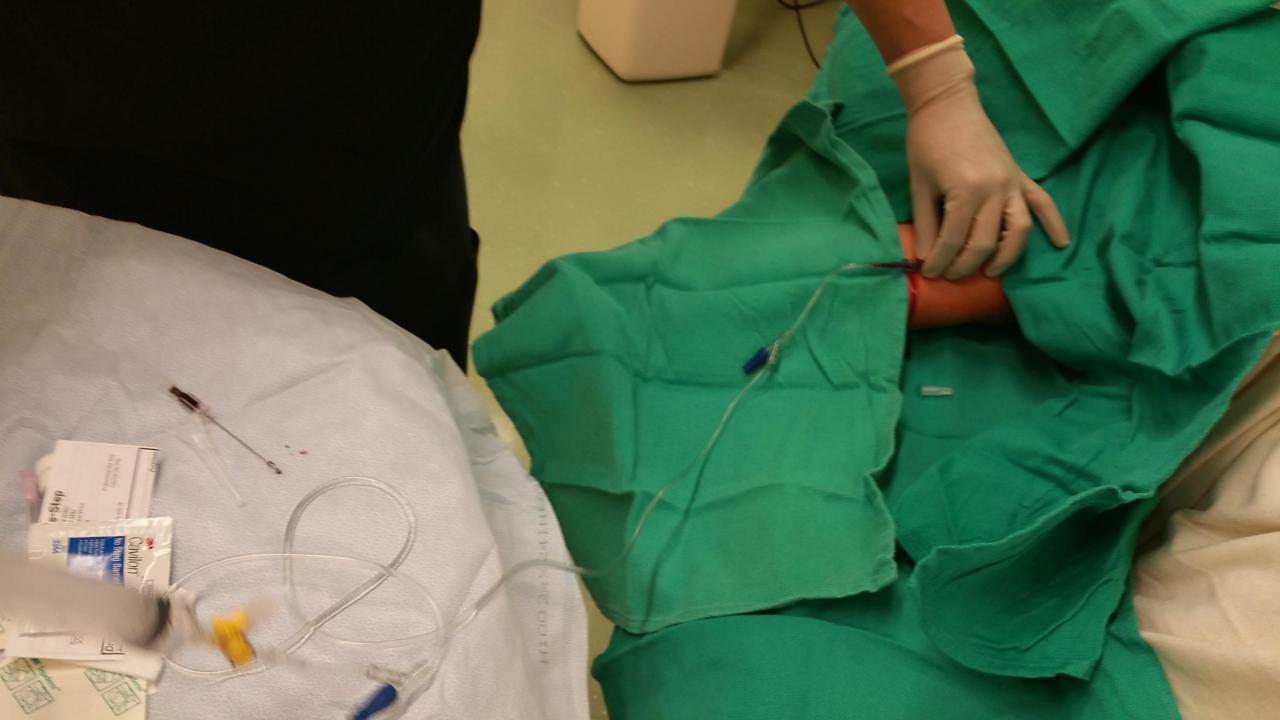

## **Epidural Blood Patch**

| Table Precipita                       | ating events among 80 patien              | its with spontaneous | s spinal CSF leaks               | and intracranial hypotension |  |  |
|---------------------------------------|-------------------------------------------|----------------------|----------------------------------|------------------------------|--|--|
|                                       | Precipitating event                       |                      |                                  |                              |  |  |
| Type of event Instantaneous or <1 min |                                           |                      | >1 min to <24 h                  |                              |  |  |
| Positional changes*                   | Picking up empty bottles                  |                      |                                  |                              |  |  |
|                                       | Picking up toiletries                     |                      |                                  |                              |  |  |
|                                       | Picking up small refrigerator             |                      |                                  |                              |  |  |
| Valsalva maneuver                     | Heaving/throwing heavy rock               |                      | Bench pressing                   |                              |  |  |
|                                       | Extreme straining at stool                |                      | Weight-lifting                   |                              |  |  |
|                                       | Extreme straining during sex              |                      | Lifting heavy crates             |                              |  |  |
|                                       | Choking due to laughing while drinking    |                      |                                  |                              |  |  |
|                                       | Weight-lifting                            |                      |                                  |                              |  |  |
|                                       | Uncontrollable sobbing/emotional upheaval |                      |                                  |                              |  |  |
| Minor injury                          | Yoga stretching                           |                      | Fall during stunt work           |                              |  |  |
|                                       | Twisting back while reaching backward     |                      | Assault with neck twisting       |                              |  |  |
|                                       | Self-manipulation neck                    |                      | Children walking on back         |                              |  |  |
|                                       | Hit rock while mountain biking            |                      | Yoga stretching                  |                              |  |  |
|                                       |                                           |                      | Yoga stretching                  |                              |  |  |
|                                       |                                           |                      | Yoga pulling head u              | р                            |  |  |
|                                       |                                           |                      | Surfing wipe-out                 |                              |  |  |
|                                       |                                           |                      | Tae-bo (kickboxing)              |                              |  |  |
|                                       |                                           |                      |                                  | Rollercoaster ride           |  |  |
|                                       |                                           |                      | Chiropractic neck manipulation   |                              |  |  |
|                                       |                                           |                      | Boogie-boarding accident         |                              |  |  |
|                                       |                                           |                      | Forceful flexion hips during sex |                              |  |  |
|                                       |                                           |                      |                                  |                              |  |  |
|                                       | Remote event                              |                      |                                  |                              |  |  |
|                                       | >24 h to <1 wk                            | >1 wk to $<$ 1 mo    |                                  | >1 mo to <6 mo               |  |  |
|                                       | Downhill skiing                           | Downhill skiing      |                                  | Assault with neck twisting   |  |  |
|                                       | Rollercoaster ride                        | Motor vehicle cra    | sh                               | Bicycle crash                |  |  |
|                                       | Jet skiing                                |                      |                                  | Fall off treadmill           |  |  |