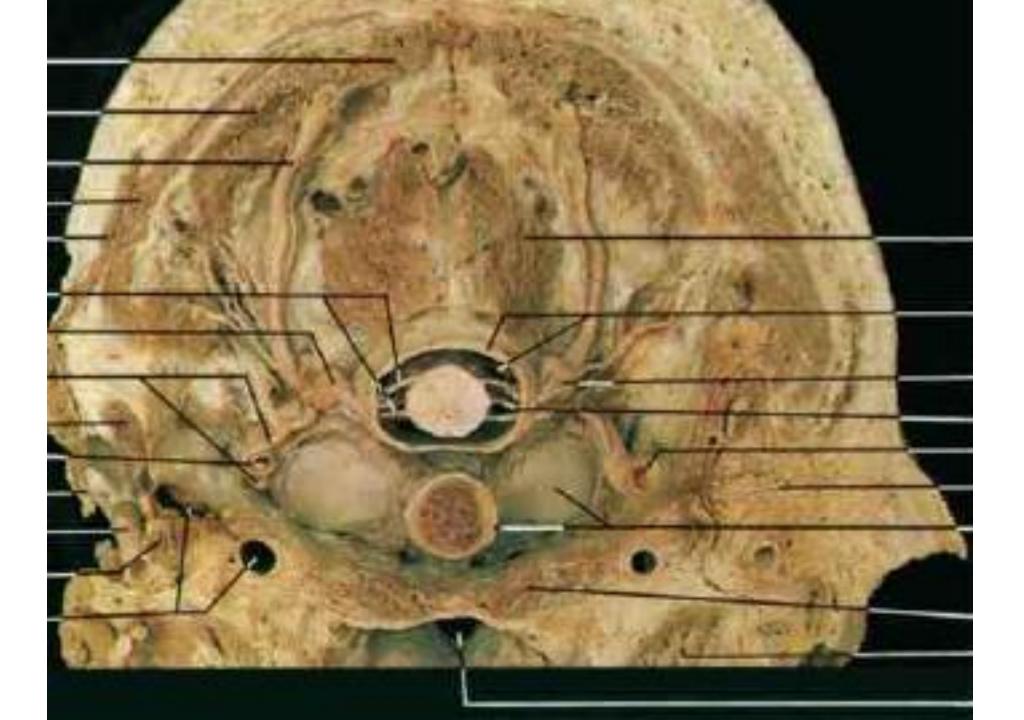

## **Epidural Blood Patch**

| Table Precipita                       | ating events among 80 patien              | its with spontaneous | s spinal CSF leaks               | and intracranial hypotension |  |  |
|---------------------------------------|-------------------------------------------|----------------------|----------------------------------|------------------------------|--|--|
|                                       | Precipitating event                       |                      |                                  |                              |  |  |
| Type of event Instantaneous or <1 min |                                           |                      | >1 min to <24 h                  |                              |  |  |
| Positional changes*                   | Picking up empty bottles                  |                      |                                  |                              |  |  |
|                                       | Picking up toiletries                     |                      |                                  |                              |  |  |
|                                       | Picking up small refrigerator             |                      |                                  |                              |  |  |
| Valsalva maneuver                     | Heaving/throwing heavy rock               |                      | Bench pressing                   |                              |  |  |
|                                       | Extreme straining at stool                |                      | Weight-lifting                   |                              |  |  |
|                                       | Extreme straining during sex              |                      | Lifting heavy crates             |                              |  |  |
|                                       | Choking due to laughing while drinking    |                      |                                  |                              |  |  |
|                                       | Weight-lifting                            |                      |                                  |                              |  |  |
|                                       | Uncontrollable sobbing/emotional upheaval |                      |                                  |                              |  |  |
| Minor injury                          | Yoga stretching                           |                      | Fall during stunt work           |                              |  |  |
|                                       | Twisting back while reaching backward     |                      | Assault with neck twisting       |                              |  |  |
|                                       | Self-manipulation neck                    |                      | Children walking on back         |                              |  |  |
|                                       | Hit rock while mountain biking            |                      | Yoga stretching                  |                              |  |  |
|                                       |                                           |                      | Yoga stretching                  |                              |  |  |
|                                       |                                           |                      | Yoga pulling head u              | р                            |  |  |
|                                       |                                           |                      | Surfing wipe-out                 |                              |  |  |
|                                       |                                           |                      | Tae-bo (kickboxing)              |                              |  |  |
|                                       |                                           |                      |                                  | Rollercoaster ride           |  |  |
|                                       |                                           |                      | Chiropractic neck manipulation   |                              |  |  |
|                                       |                                           |                      | Boogie-boarding accident         |                              |  |  |
|                                       |                                           |                      | Forceful flexion hips during sex |                              |  |  |
|                                       |                                           |                      |                                  |                              |  |  |
|                                       | Remote event                              |                      |                                  |                              |  |  |
|                                       | >24 h to <1 wk                            | >1 wk to $<$ 1 mo    |                                  | >1 mo to <6 mo               |  |  |
|                                       | Downhill skiing                           | Downhill skiing      |                                  | Assault with neck twisting   |  |  |
|                                       | Rollercoaster ride                        | Motor vehicle cra    | sh                               | Bicycle crash                |  |  |
|                                       | Jet skiing                                |                      |                                  | Fall off treadmill           |  |  |