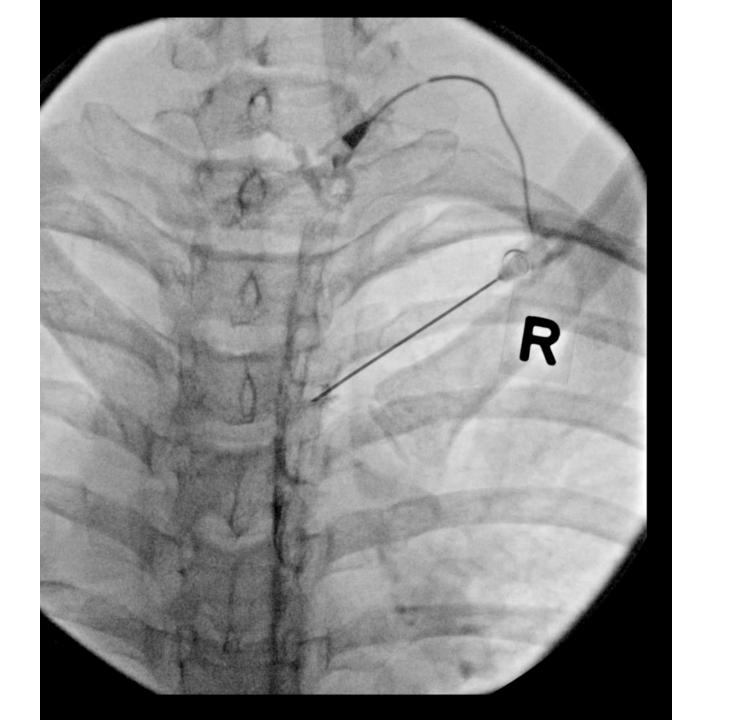

## **Epidural Blood Patch**

| Table Precipita                       | ating events among 80 patien              | its with spontaneous | s spinal CSF leaks               | and intracranial hypotension |  |  |
|---------------------------------------|-------------------------------------------|----------------------|----------------------------------|------------------------------|--|--|
|                                       | Precipitating event                       |                      |                                  |                              |  |  |
| Type of event Instantaneous or <1 min |                                           |                      | >1 min to <24 h                  |                              |  |  |
| Positional changes*                   | Picking up empty bottles                  |                      |                                  |                              |  |  |
|                                       | Picking up toiletries                     |                      |                                  |                              |  |  |
|                                       | Picking up small refrigerator             |                      |                                  |                              |  |  |
| Valsalva maneuver                     | Heaving/throwing heavy rock               |                      | Bench pressing                   |                              |  |  |
|                                       | Extreme straining at stool                |                      | Weight-lifting                   |                              |  |  |
|                                       | Extreme straining during sex              |                      | Lifting heavy crates             |                              |  |  |
|                                       | Choking due to laughing while drinking    |                      |                                  |                              |  |  |
|                                       | Weight-lifting                            |                      |                                  |                              |  |  |
|                                       | Uncontrollable sobbing/emotional upheaval |                      |                                  |                              |  |  |
| Minor injury                          | Yoga stretching                           |                      | Fall during stunt work           |                              |  |  |
|                                       | Twisting back while reaching backward     |                      | Assault with neck twisting       |                              |  |  |
|                                       | Self-manipulation neck                    |                      | Children walking on back         |                              |  |  |
|                                       | Hit rock while mountain biking            |                      | Yoga stretching                  |                              |  |  |
|                                       |                                           |                      | Yoga stretching                  |                              |  |  |
|                                       |                                           |                      | Yoga pulling head u              | р                            |  |  |
|                                       |                                           |                      | Surfing wipe-out                 |                              |  |  |
|                                       |                                           |                      | Tae-bo (kickboxing)              |                              |  |  |
|                                       |                                           |                      |                                  | Rollercoaster ride           |  |  |
|                                       |                                           |                      | Chiropractic neck manipulation   |                              |  |  |
|                                       |                                           |                      | Boogie-boarding accident         |                              |  |  |
|                                       |                                           |                      | Forceful flexion hips during sex |                              |  |  |
|                                       |                                           |                      |                                  |                              |  |  |
|                                       | Remote event                              |                      |                                  |                              |  |  |
|                                       | >24 h to <1 wk                            | >1 wk to $<$ 1 mo    |                                  | >1 mo to <6 mo               |  |  |
|                                       | Downhill skiing                           | Downhill skiing      |                                  | Assault with neck twisting   |  |  |
|                                       | Rollercoaster ride                        | Motor vehicle cra    | sh                               | Bicycle crash                |  |  |
|                                       | Jet skiing                                |                      |                                  | Fall off treadmill           |  |  |