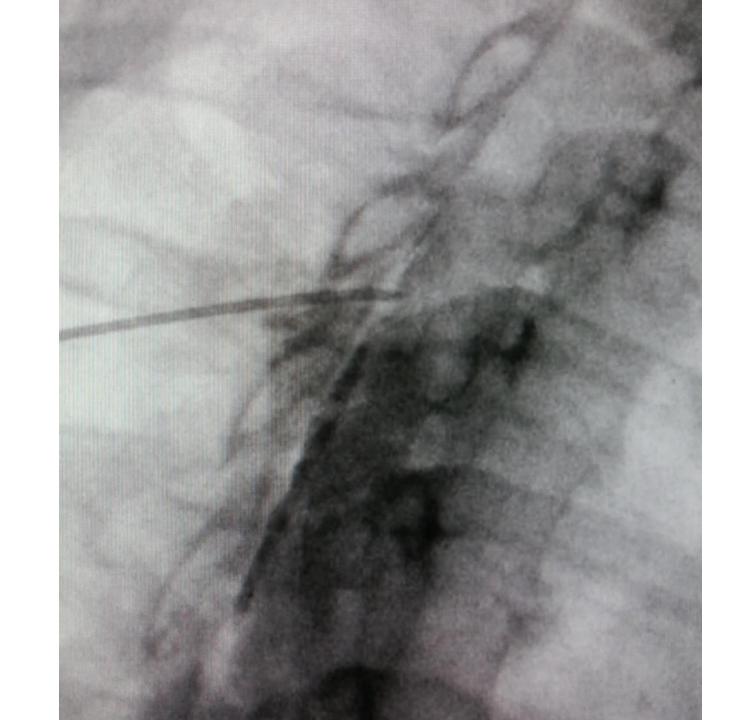

## **Epidural Blood Patch**

| Table Precipita                       | ating events among 80 patien              | its with spontaneous | s spinal CSF leaks               | and intracranial hypotension |  |  |
|---------------------------------------|-------------------------------------------|----------------------|----------------------------------|------------------------------|--|--|
|                                       | Precipitating event                       |                      |                                  |                              |  |  |
| Type of event Instantaneous or <1 min |                                           |                      | >1 min to <24 h                  |                              |  |  |
| Positional changes*                   | Picking up empty bottles                  |                      |                                  |                              |  |  |
|                                       | Picking up toiletries                     |                      |                                  |                              |  |  |
|                                       | Picking up small refrigerator             |                      |                                  |                              |  |  |
| Valsalva maneuver                     | Heaving/throwing heavy rock               |                      | Bench pressing                   |                              |  |  |
|                                       | Extreme straining at stool                |                      | Weight-lifting                   |                              |  |  |
|                                       | Extreme straining during sex              |                      | Lifting heavy crates             |                              |  |  |
|                                       | Choking due to laughing while drinking    |                      |                                  |                              |  |  |
|                                       | Weight-lifting                            |                      |                                  |                              |  |  |
|                                       | Uncontrollable sobbing/emotional upheaval |                      |                                  |                              |  |  |
| Minor injury                          | Yoga stretching                           |                      | Fall during stunt work           |                              |  |  |
|                                       | Twisting back while reaching backward     |                      | Assault with neck twisting       |                              |  |  |
|                                       | Self-manipulation neck                    |                      | Children walking on back         |                              |  |  |
|                                       | Hit rock while mountain biking            |                      | Yoga stretching                  |                              |  |  |
|                                       |                                           |                      | Yoga stretching                  |                              |  |  |
|                                       |                                           |                      | Yoga pulling head u              | р                            |  |  |
|                                       |                                           |                      | Surfing wipe-out                 |                              |  |  |
|                                       |                                           |                      | Tae-bo (kickboxing)              |                              |  |  |
|                                       |                                           |                      |                                  | Rollercoaster ride           |  |  |
|                                       |                                           |                      | Chiropractic neck manipulation   |                              |  |  |
|                                       |                                           |                      | Boogie-boarding accident         |                              |  |  |
|                                       |                                           |                      | Forceful flexion hips during sex |                              |  |  |
|                                       |                                           |                      |                                  |                              |  |  |
|                                       | Remote event                              |                      |                                  |                              |  |  |
|                                       | >24 h to <1 wk                            | >1 wk to $<$ 1 mo    |                                  | >1 mo to <6 mo               |  |  |
|                                       | Downhill skiing                           | Downhill skiing      |                                  | Assault with neck twisting   |  |  |
|                                       | Rollercoaster ride                        | Motor vehicle cra    | sh                               | Bicycle crash                |  |  |
|                                       | Jet skiing                                |                      |                                  | Fall off treadmill           |  |  |