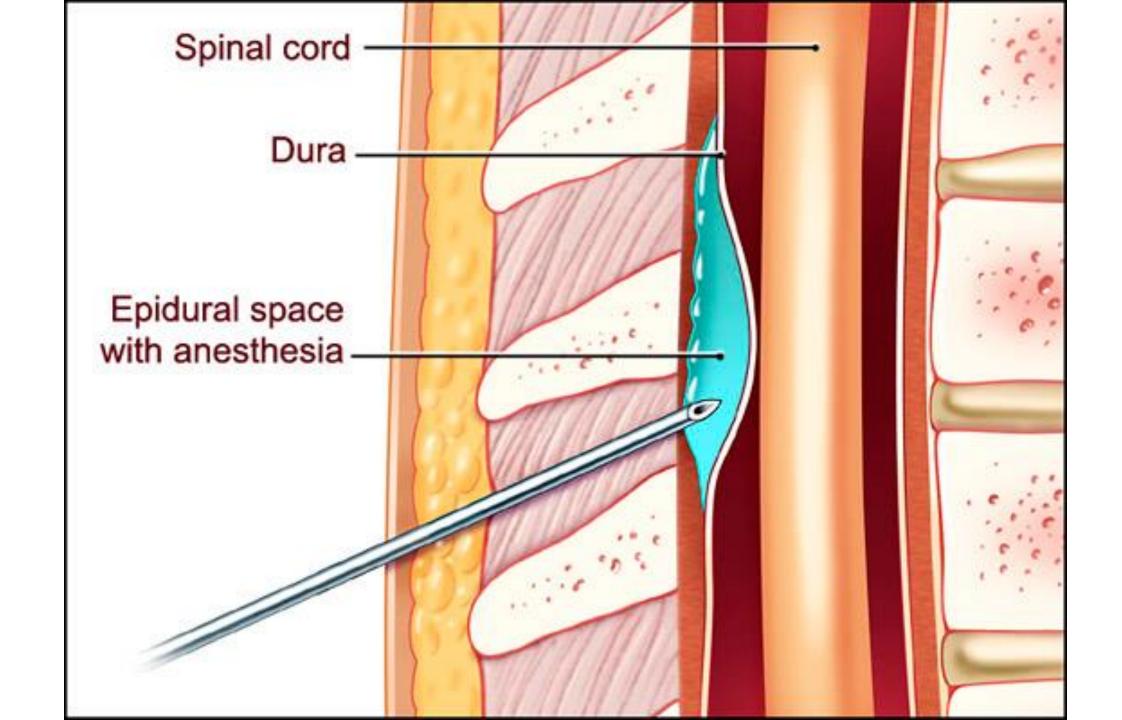

## **Epidural Blood Patch**

| Table Precipita                       | ating events among 80 patien              | its with spontaneous | s spinal CSF leaks               | and intracranial hypotension |  |  |
|---------------------------------------|-------------------------------------------|----------------------|----------------------------------|------------------------------|--|--|
|                                       | Precipitating event                       |                      |                                  |                              |  |  |
| Type of event Instantaneous or <1 min |                                           |                      | >1 min to <24 h                  |                              |  |  |
| Positional changes*                   | Picking up empty bottles                  |                      |                                  |                              |  |  |
|                                       | Picking up toiletries                     |                      |                                  |                              |  |  |
|                                       | Picking up small refrigerator             |                      |                                  |                              |  |  |
| Valsalva maneuver                     | Heaving/throwing heavy rock               |                      | Bench pressing                   |                              |  |  |
|                                       | Extreme straining at stool                |                      | Weight-lifting                   |                              |  |  |
|                                       | Extreme straining during sex              |                      | Lifting heavy crates             |                              |  |  |
|                                       | Choking due to laughing while drinking    |                      |                                  |                              |  |  |
|                                       | Weight-lifting                            |                      |                                  |                              |  |  |
|                                       | Uncontrollable sobbing/emotional upheaval |                      |                                  |                              |  |  |
| Minor injury                          | Yoga stretching                           |                      | Fall during stunt work           |                              |  |  |
|                                       | Twisting back while reaching backward     |                      | Assault with neck twisting       |                              |  |  |
|                                       | Self-manipulation neck                    |                      | Children walking on back         |                              |  |  |
|                                       | Hit rock while mountain biking            |                      | Yoga stretching                  |                              |  |  |
|                                       |                                           |                      | Yoga stretching                  |                              |  |  |
|                                       |                                           |                      | Yoga pulling head u              | р                            |  |  |
|                                       |                                           |                      | Surfing wipe-out                 |                              |  |  |
|                                       |                                           |                      | Tae-bo (kickboxing)              |                              |  |  |
|                                       |                                           |                      |                                  | Rollercoaster ride           |  |  |
|                                       |                                           |                      | Chiropractic neck manipulation   |                              |  |  |
|                                       |                                           |                      | Boogie-boarding accident         |                              |  |  |
|                                       |                                           |                      | Forceful flexion hips during sex |                              |  |  |
|                                       |                                           |                      |                                  |                              |  |  |
|                                       | Remote event                              |                      |                                  |                              |  |  |
|                                       | >24 h to <1 wk                            | >1 wk to $<$ 1 mo    |                                  | >1 mo to <6 mo               |  |  |
|                                       | Downhill skiing                           | Downhill skiing      |                                  | Assault with neck twisting   |  |  |
|                                       | Rollercoaster ride                        | Motor vehicle cra    | sh                               | Bicycle crash                |  |  |
|                                       | Jet skiing                                |                      |                                  | Fall off treadmill           |  |  |