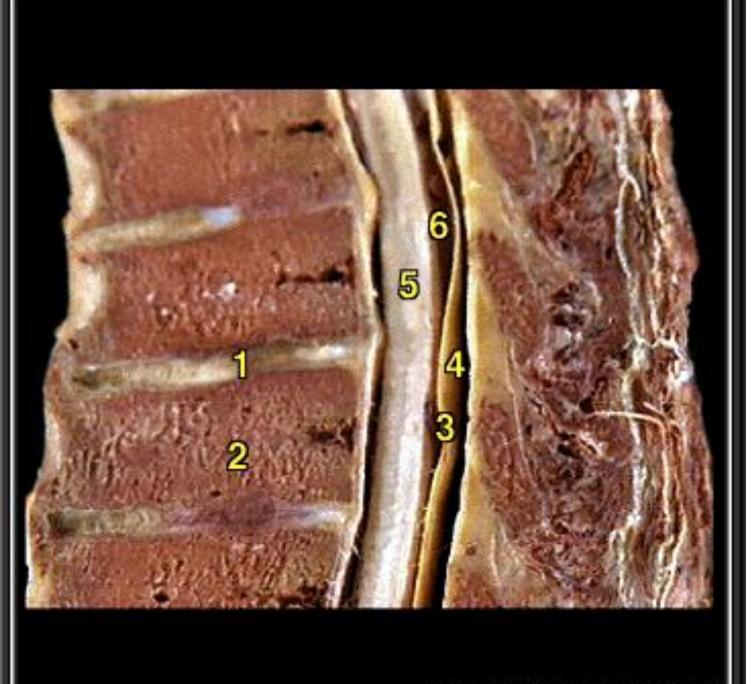

## **Epidural Blood Patch**

| Table Precipita                       | ating events among 80 patien              | its with spontaneous | s spinal CSF leaks               | and intracranial hypotension |  |  |
|---------------------------------------|-------------------------------------------|----------------------|----------------------------------|------------------------------|--|--|
|                                       | Precipitating event                       |                      |                                  |                              |  |  |
| Type of event Instantaneous or <1 min |                                           |                      | >1 min to <24 h                  |                              |  |  |
| Positional changes*                   | Picking up empty bottles                  |                      |                                  |                              |  |  |
|                                       | Picking up toiletries                     |                      |                                  |                              |  |  |
|                                       | Picking up small refrigerator             |                      |                                  |                              |  |  |
| Valsalva maneuver                     | Heaving/throwing heavy rock               |                      | Bench pressing                   |                              |  |  |
|                                       | Extreme straining at stool                |                      | Weight-lifting                   |                              |  |  |
|                                       | Extreme straining during sex              |                      | Lifting heavy crates             |                              |  |  |
|                                       | Choking due to laughing while drinking    |                      |                                  |                              |  |  |
|                                       | Weight-lifting                            |                      |                                  |                              |  |  |
|                                       | Uncontrollable sobbing/emotional upheaval |                      |                                  |                              |  |  |
| Minor injury                          | Yoga stretching                           |                      | Fall during stunt work           |                              |  |  |
|                                       | Twisting back while reaching backward     |                      | Assault with neck twisting       |                              |  |  |
|                                       | Self-manipulation neck                    |                      | Children walking on back         |                              |  |  |
|                                       | Hit rock while mountain biking            |                      | Yoga stretching                  |                              |  |  |
|                                       |                                           |                      | Yoga stretching                  |                              |  |  |
|                                       |                                           |                      | Yoga pulling head u              | р                            |  |  |
|                                       |                                           |                      | Surfing wipe-out                 |                              |  |  |
|                                       |                                           |                      | Tae-bo (kickboxing)              |                              |  |  |
|                                       |                                           |                      |                                  | Rollercoaster ride           |  |  |
|                                       |                                           |                      | Chiropractic neck manipulation   |                              |  |  |
|                                       |                                           |                      | Boogie-boarding accident         |                              |  |  |
|                                       |                                           |                      | Forceful flexion hips during sex |                              |  |  |
|                                       |                                           |                      |                                  |                              |  |  |
|                                       | Remote event                              |                      |                                  |                              |  |  |
|                                       | >24 h to <1 wk                            | >1 wk to $<$ 1 mo    |                                  | >1 mo to <6 mo               |  |  |
|                                       | Downhill skiing                           | Downhill skiing      |                                  | Assault with neck twisting   |  |  |
|                                       | Rollercoaster ride                        | Motor vehicle cra    | sh                               | Bicycle crash                |  |  |
|                                       | Jet skiing                                |                      |                                  | Fall off treadmill           |  |  |