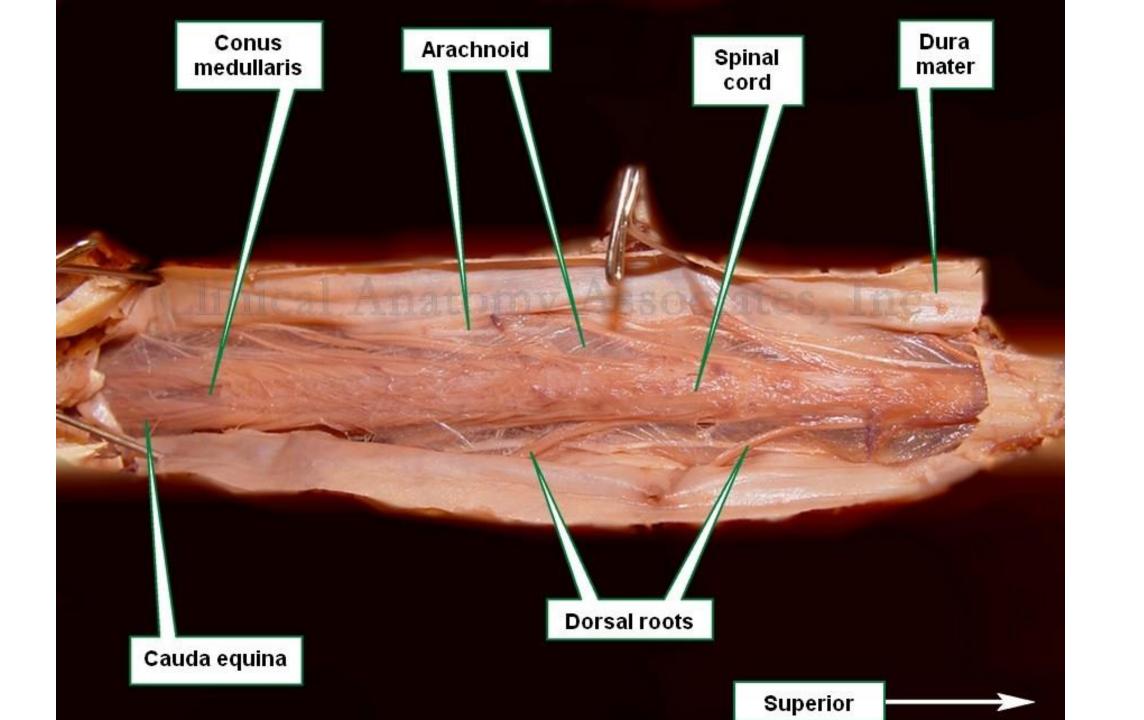

## **Epidural Blood Patch**

| Table Precipita                       | ating events among 80 patien              | its with spontaneous | s spinal CSF leaks               | and intracranial hypotension |  |  |
|---------------------------------------|-------------------------------------------|----------------------|----------------------------------|------------------------------|--|--|
|                                       | Precipitating event                       |                      |                                  |                              |  |  |
| Type of event Instantaneous or <1 min |                                           |                      | >1 min to <24 h                  |                              |  |  |
| Positional changes*                   | Picking up empty bottles                  |                      |                                  |                              |  |  |
|                                       | Picking up toiletries                     |                      |                                  |                              |  |  |
|                                       | Picking up small refrigerator             |                      |                                  |                              |  |  |
| Valsalva maneuver                     | Heaving/throwing heavy rock               |                      | Bench pressing                   |                              |  |  |
|                                       | Extreme straining at stool                |                      | Weight-lifting                   |                              |  |  |
|                                       | Extreme straining during sex              |                      | Lifting heavy crates             |                              |  |  |
|                                       | Choking due to laughing while drinking    |                      |                                  |                              |  |  |
|                                       | Weight-lifting                            |                      |                                  |                              |  |  |
|                                       | Uncontrollable sobbing/emotional upheaval |                      |                                  |                              |  |  |
| Minor injury                          | Yoga stretching                           |                      | Fall during stunt work           |                              |  |  |
|                                       | Twisting back while reaching backward     |                      | Assault with neck twisting       |                              |  |  |
|                                       | Self-manipulation neck                    |                      | Children walking on back         |                              |  |  |
|                                       | Hit rock while mountain biking            |                      | Yoga stretching                  |                              |  |  |
|                                       |                                           |                      | Yoga stretching                  |                              |  |  |
|                                       |                                           |                      | Yoga pulling head u              | р                            |  |  |
|                                       |                                           |                      | Surfing wipe-out                 |                              |  |  |
|                                       |                                           |                      | Tae-bo (kickboxing)              |                              |  |  |
|                                       |                                           |                      |                                  | Rollercoaster ride           |  |  |
|                                       |                                           |                      | Chiropractic neck manipulation   |                              |  |  |
|                                       |                                           |                      | Boogie-boarding accident         |                              |  |  |
|                                       |                                           |                      | Forceful flexion hips during sex |                              |  |  |
|                                       |                                           |                      |                                  |                              |  |  |
|                                       | Remote event                              |                      |                                  |                              |  |  |
|                                       | >24 h to <1 wk                            | >1 wk to $<$ 1 mo    |                                  | >1 mo to <6 mo               |  |  |
|                                       | Downhill skiing                           | Downhill skiing      |                                  | Assault with neck twisting   |  |  |
|                                       | Rollercoaster ride                        | Motor vehicle cra    | sh                               | Bicycle crash                |  |  |
|                                       | Jet skiing                                |                      |                                  | Fall off treadmill           |  |  |