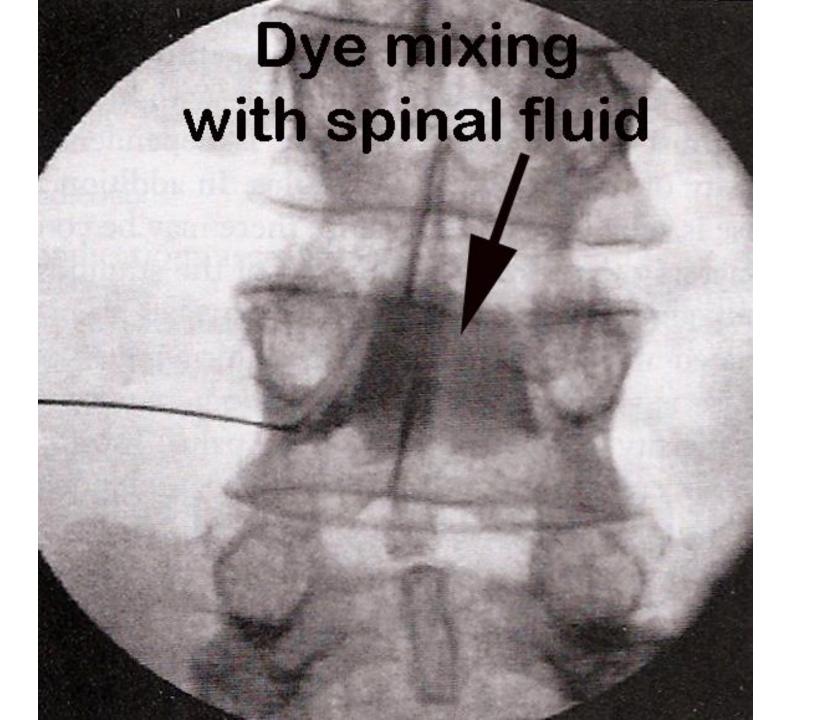

## **Epidural Blood Patch**

| Table Precipita                       | ating events among 80 patien              | its with spontaneous | s spinal CSF leaks               | and intracranial hypotension |  |  |
|---------------------------------------|-------------------------------------------|----------------------|----------------------------------|------------------------------|--|--|
|                                       | Precipitating event                       |                      |                                  |                              |  |  |
| Type of event Instantaneous or <1 min |                                           |                      | >1 min to <24 h                  |                              |  |  |
| Positional changes*                   | Picking up empty bottles                  |                      |                                  |                              |  |  |
|                                       | Picking up toiletries                     |                      |                                  |                              |  |  |
|                                       | Picking up small refrigerator             |                      |                                  |                              |  |  |
| Valsalva maneuver                     | Heaving/throwing heavy rock               |                      | Bench pressing                   |                              |  |  |
|                                       | Extreme straining at stool                |                      | Weight-lifting                   |                              |  |  |
|                                       | Extreme straining during sex              |                      | Lifting heavy crates             |                              |  |  |
|                                       | Choking due to laughing while drinking    |                      |                                  |                              |  |  |
|                                       | Weight-lifting                            |                      |                                  |                              |  |  |
|                                       | Uncontrollable sobbing/emotional upheaval |                      |                                  |                              |  |  |
| Minor injury                          | Yoga stretching                           |                      | Fall during stunt work           |                              |  |  |
|                                       | Twisting back while reaching backward     |                      | Assault with neck twisting       |                              |  |  |
|                                       | Self-manipulation neck                    |                      | Children walking on back         |                              |  |  |
|                                       | Hit rock while mountain biking            |                      | Yoga stretching                  |                              |  |  |
|                                       |                                           |                      | Yoga stretching                  |                              |  |  |
|                                       |                                           |                      | Yoga pulling head u              | р                            |  |  |
|                                       |                                           |                      | Surfing wipe-out                 |                              |  |  |
|                                       |                                           |                      | Tae-bo (kickboxing)              |                              |  |  |
|                                       |                                           |                      |                                  | Rollercoaster ride           |  |  |
|                                       |                                           |                      | Chiropractic neck manipulation   |                              |  |  |
|                                       |                                           |                      | Boogie-boarding accident         |                              |  |  |
|                                       |                                           |                      | Forceful flexion hips during sex |                              |  |  |
|                                       |                                           |                      |                                  |                              |  |  |
|                                       | Remote event                              |                      |                                  |                              |  |  |
|                                       | >24 h to <1 wk                            | >1 wk to $<$ 1 mo    |                                  | >1 mo to <6 mo               |  |  |
|                                       | Downhill skiing                           | Downhill skiing      |                                  | Assault with neck twisting   |  |  |
|                                       | Rollercoaster ride                        | Motor vehicle cra    | sh                               | Bicycle crash                |  |  |
|                                       | Jet skiing                                |                      |                                  | Fall off treadmill           |  |  |