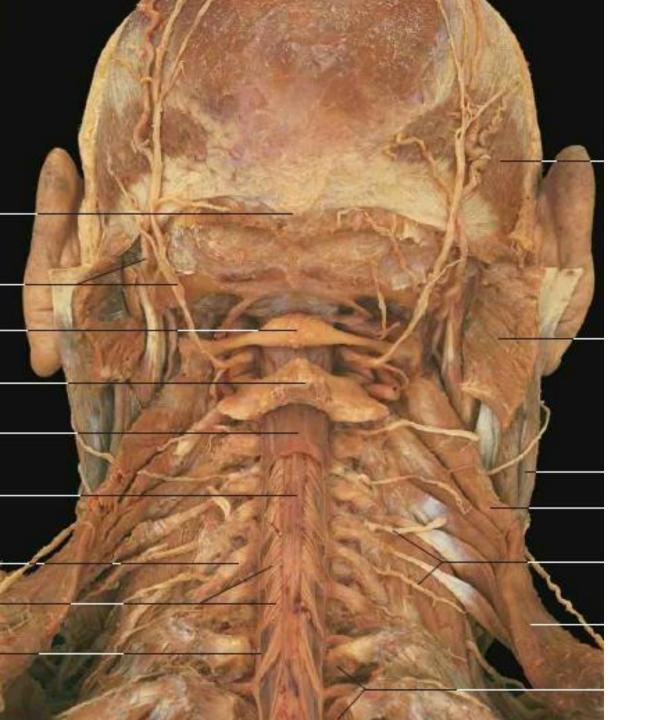

## **Epidural Blood Patch**

| Table Precipita                       | ating events among 80 patien              | its with spontaneous | s spinal CSF leaks               | and intracranial hypotension |  |  |
|---------------------------------------|-------------------------------------------|----------------------|----------------------------------|------------------------------|--|--|
|                                       | Precipitating event                       |                      |                                  |                              |  |  |
| Type of event Instantaneous or <1 min |                                           |                      | >1 min to <24 h                  |                              |  |  |
| Positional changes*                   | Picking up empty bottles                  |                      |                                  |                              |  |  |
|                                       | Picking up toiletries                     |                      |                                  |                              |  |  |
|                                       | Picking up small refrigerator             |                      |                                  |                              |  |  |
| Valsalva maneuver                     | Heaving/throwing heavy rock               |                      | Bench pressing                   |                              |  |  |
|                                       | Extreme straining at stool                |                      | Weight-lifting                   |                              |  |  |
|                                       | Extreme straining during sex              |                      | Lifting heavy crates             |                              |  |  |
|                                       | Choking due to laughing while drinking    |                      |                                  |                              |  |  |
|                                       | Weight-lifting                            |                      |                                  |                              |  |  |
|                                       | Uncontrollable sobbing/emotional upheaval |                      |                                  |                              |  |  |
| Minor injury                          | Yoga stretching                           |                      | Fall during stunt work           |                              |  |  |
|                                       | Twisting back while reaching backward     |                      | Assault with neck twisting       |                              |  |  |
|                                       | Self-manipulation neck                    |                      | Children walking on back         |                              |  |  |
|                                       | Hit rock while mountain biking            |                      | Yoga stretching                  |                              |  |  |
|                                       |                                           |                      | Yoga stretching                  |                              |  |  |
|                                       |                                           |                      | Yoga pulling head u              | р                            |  |  |
|                                       |                                           |                      | Surfing wipe-out                 |                              |  |  |
|                                       |                                           |                      | Tae-bo (kickboxing)              |                              |  |  |
|                                       |                                           |                      |                                  | Rollercoaster ride           |  |  |
|                                       |                                           |                      | Chiropractic neck manipulation   |                              |  |  |
|                                       |                                           |                      | Boogie-boarding accident         |                              |  |  |
|                                       |                                           |                      | Forceful flexion hips during sex |                              |  |  |
|                                       |                                           |                      |                                  |                              |  |  |
|                                       | Remote event                              |                      |                                  |                              |  |  |
|                                       | >24 h to <1 wk                            | >1 wk to $<$ 1 mo    |                                  | >1 mo to <6 mo               |  |  |
|                                       | Downhill skiing                           | Downhill skiing      |                                  | Assault with neck twisting   |  |  |
|                                       | Rollercoaster ride                        | Motor vehicle cra    | sh                               | Bicycle crash                |  |  |
|                                       | Jet skiing                                |                      |                                  | Fall off treadmill           |  |  |