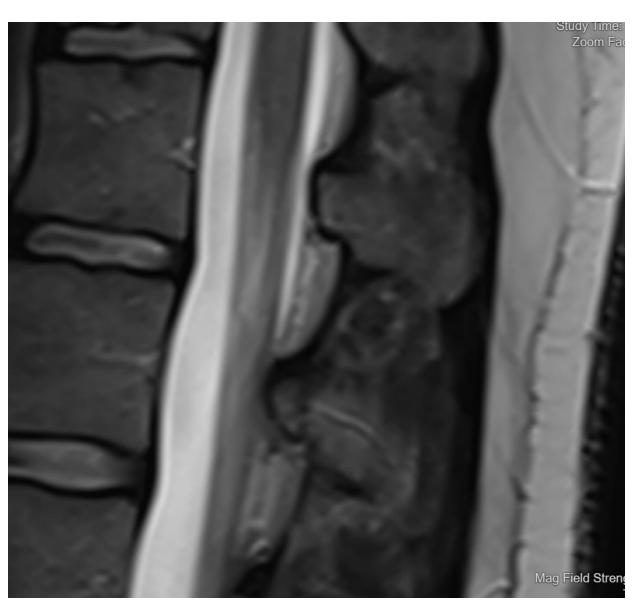

## **Epidural Blood Patch**

| Table Precipita                       | ating events among 80 patien              | its with spontaneous | s spinal CSF leaks               | and intracranial hypotension |  |  |
|---------------------------------------|-------------------------------------------|----------------------|----------------------------------|------------------------------|--|--|
|                                       | Precipitating event                       |                      |                                  |                              |  |  |
| Type of event Instantaneous or <1 min |                                           |                      | >1 min to <24 h                  |                              |  |  |
| Positional changes*                   | Picking up empty bottles                  |                      |                                  |                              |  |  |
|                                       | Picking up toiletries                     |                      |                                  |                              |  |  |
|                                       | Picking up small refrigerator             |                      |                                  |                              |  |  |
| Valsalva maneuver                     | Heaving/throwing heavy rock               |                      | Bench pressing                   |                              |  |  |
|                                       | Extreme straining at stool                |                      | Weight-lifting                   |                              |  |  |
|                                       | Extreme straining during sex              |                      | Lifting heavy crates             |                              |  |  |
|                                       | Choking due to laughing while drinking    |                      |                                  |                              |  |  |
|                                       | Weight-lifting                            |                      |                                  |                              |  |  |
|                                       | Uncontrollable sobbing/emotional upheaval |                      |                                  |                              |  |  |
| Minor injury                          | Yoga stretching                           |                      | Fall during stunt work           |                              |  |  |
|                                       | Twisting back while reaching backward     |                      | Assault with neck twisting       |                              |  |  |
|                                       | Self-manipulation neck                    |                      | Children walking on back         |                              |  |  |
|                                       | Hit rock while mountain biking            |                      | Yoga stretching                  |                              |  |  |
|                                       |                                           |                      | Yoga stretching                  |                              |  |  |
|                                       |                                           |                      | Yoga pulling head u              | р                            |  |  |
|                                       |                                           |                      | Surfing wipe-out                 |                              |  |  |
|                                       |                                           |                      | Tae-bo (kickboxing)              |                              |  |  |
|                                       |                                           |                      |                                  | Rollercoaster ride           |  |  |
|                                       |                                           |                      | Chiropractic neck manipulation   |                              |  |  |
|                                       |                                           |                      | Boogie-boarding accident         |                              |  |  |
|                                       |                                           |                      | Forceful flexion hips during sex |                              |  |  |
|                                       |                                           |                      |                                  |                              |  |  |
|                                       | Remote event                              |                      |                                  |                              |  |  |
|                                       | >24 h to <1 wk                            | >1 wk to $<$ 1 mo    |                                  | >1 mo to <6 mo               |  |  |
|                                       | Downhill skiing                           | Downhill skiing      |                                  | Assault with neck twisting   |  |  |
|                                       | Rollercoaster ride                        | Motor vehicle cra    | sh                               | Bicycle crash                |  |  |
|                                       | Jet skiing                                |                      |                                  | Fall off treadmill           |  |  |