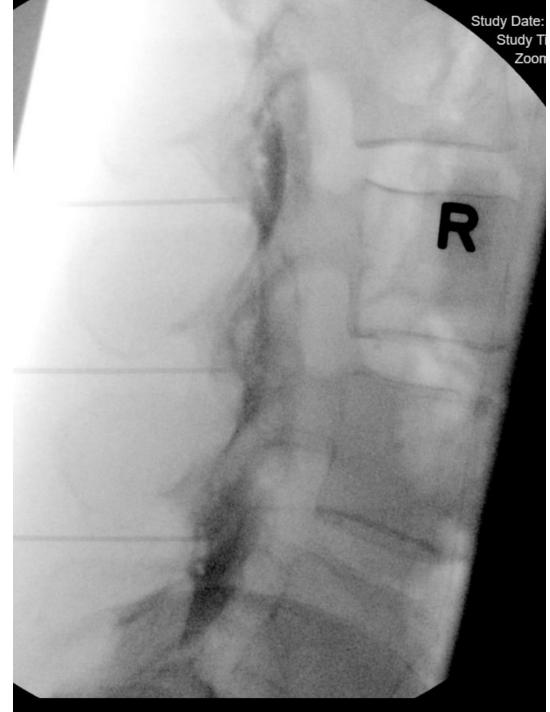

## **Epidural Blood Patch**

| Table Precipita                       | ating events among 80 patien              | its with spontaneous | s spinal CSF leaks               | and intracranial hypotension |  |  |
|---------------------------------------|-------------------------------------------|----------------------|----------------------------------|------------------------------|--|--|
|                                       | Precipitating event                       |                      |                                  |                              |  |  |
| Type of event Instantaneous or <1 min |                                           |                      | >1 min to <24 h                  |                              |  |  |
| Positional changes*                   | Picking up empty bottles                  |                      |                                  |                              |  |  |
|                                       | Picking up toiletries                     |                      |                                  |                              |  |  |
|                                       | Picking up small refrigerator             |                      |                                  |                              |  |  |
| Valsalva maneuver                     | Heaving/throwing heavy rock               |                      | Bench pressing                   |                              |  |  |
|                                       | Extreme straining at stool                |                      | Weight-lifting                   |                              |  |  |
|                                       | Extreme straining during sex              |                      | Lifting heavy crates             |                              |  |  |
|                                       | Choking due to laughing while drinking    |                      |                                  |                              |  |  |
|                                       | Weight-lifting                            |                      |                                  |                              |  |  |
|                                       | Uncontrollable sobbing/emotional upheaval |                      |                                  |                              |  |  |
| Minor injury                          | Yoga stretching                           |                      | Fall during stunt work           |                              |  |  |
|                                       | Twisting back while reaching backward     |                      | Assault with neck twisting       |                              |  |  |
|                                       | Self-manipulation neck                    |                      | Children walking on back         |                              |  |  |
|                                       | Hit rock while mountain biking            |                      | Yoga stretching                  |                              |  |  |
|                                       |                                           |                      | Yoga stretching                  |                              |  |  |
|                                       |                                           |                      | Yoga pulling head u              | р                            |  |  |
|                                       |                                           |                      | Surfing wipe-out                 |                              |  |  |
|                                       |                                           |                      | Tae-bo (kickboxing)              |                              |  |  |
|                                       |                                           |                      |                                  | Rollercoaster ride           |  |  |
|                                       |                                           |                      | Chiropractic neck manipulation   |                              |  |  |
|                                       |                                           |                      | Boogie-boarding accident         |                              |  |  |
|                                       |                                           |                      | Forceful flexion hips during sex |                              |  |  |
|                                       |                                           |                      |                                  |                              |  |  |
|                                       | Remote event                              |                      |                                  |                              |  |  |
|                                       | >24 h to <1 wk                            | >1 wk to $<$ 1 mo    |                                  | >1 mo to <6 mo               |  |  |
|                                       | Downhill skiing                           | Downhill skiing      |                                  | Assault with neck twisting   |  |  |
|                                       | Rollercoaster ride                        | Motor vehicle cra    | sh                               | Bicycle crash                |  |  |
|                                       | Jet skiing                                |                      |                                  | Fall off treadmill           |  |  |