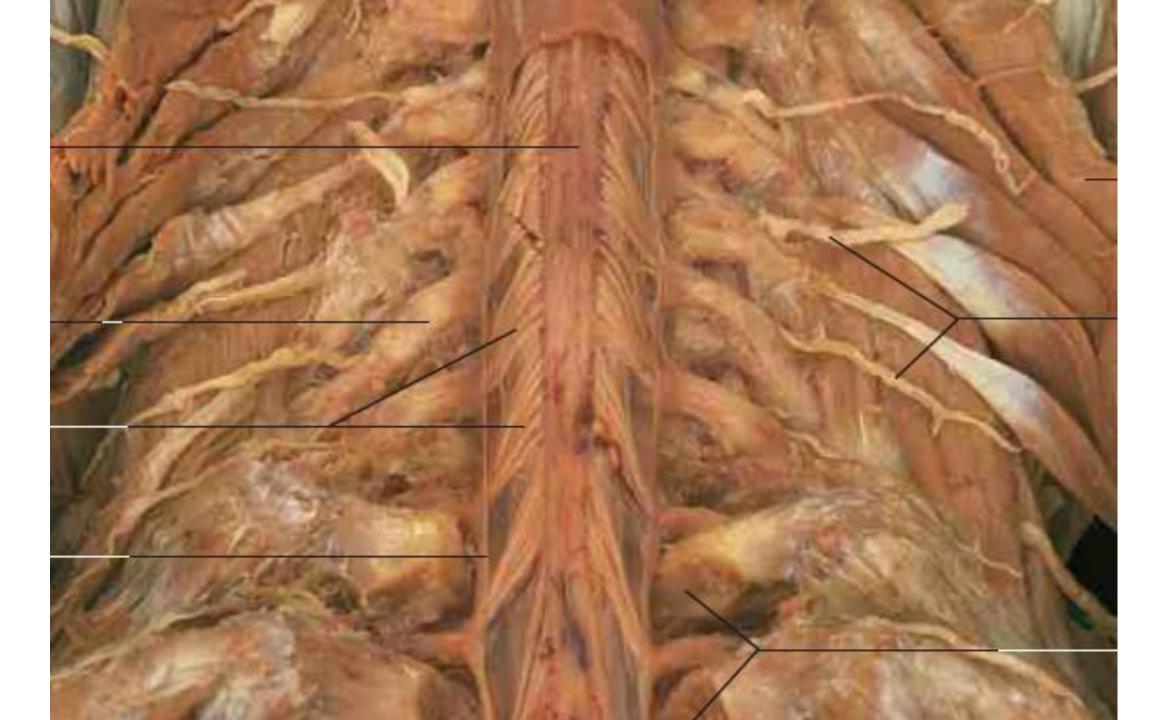

## **Epidural Blood Patch**

| Table Precipita                       | ating events among 80 patien              | its with spontaneous | s spinal CSF leaks               | and intracranial hypotension |  |  |
|---------------------------------------|-------------------------------------------|----------------------|----------------------------------|------------------------------|--|--|
|                                       | Precipitating event                       |                      |                                  |                              |  |  |
| Type of event Instantaneous or <1 min |                                           |                      | >1 min to <24 h                  |                              |  |  |
| Positional changes*                   | Picking up empty bottles                  |                      |                                  |                              |  |  |
|                                       | Picking up toiletries                     |                      |                                  |                              |  |  |
|                                       | Picking up small refrigerator             |                      |                                  |                              |  |  |
| Valsalva maneuver                     | Heaving/throwing heavy rock               |                      | Bench pressing                   |                              |  |  |
|                                       | Extreme straining at stool                |                      | Weight-lifting                   |                              |  |  |
|                                       | Extreme straining during sex              |                      | Lifting heavy crates             |                              |  |  |
|                                       | Choking due to laughing while drinking    |                      |                                  |                              |  |  |
|                                       | Weight-lifting                            |                      |                                  |                              |  |  |
|                                       | Uncontrollable sobbing/emotional upheaval |                      |                                  |                              |  |  |
| Minor injury                          | Yoga stretching                           |                      | Fall during stunt work           |                              |  |  |
|                                       | Twisting back while reaching backward     |                      | Assault with neck twisting       |                              |  |  |
|                                       | Self-manipulation neck                    |                      | Children walking on back         |                              |  |  |
|                                       | Hit rock while mountain biking            |                      | Yoga stretching                  |                              |  |  |
|                                       |                                           |                      | Yoga stretching                  |                              |  |  |
|                                       |                                           |                      | Yoga pulling head u              | р                            |  |  |
|                                       |                                           |                      | Surfing wipe-out                 |                              |  |  |
|                                       |                                           |                      | Tae-bo (kickboxing)              |                              |  |  |
|                                       |                                           |                      |                                  | Rollercoaster ride           |  |  |
|                                       |                                           |                      | Chiropractic neck manipulation   |                              |  |  |
|                                       |                                           |                      | Boogie-boarding accident         |                              |  |  |
|                                       |                                           |                      | Forceful flexion hips during sex |                              |  |  |
|                                       |                                           |                      |                                  |                              |  |  |
|                                       | Remote event                              |                      |                                  |                              |  |  |
|                                       | >24 h to <1 wk                            | >1 wk to $<$ 1 mo    |                                  | >1 mo to <6 mo               |  |  |
|                                       | Downhill skiing                           | Downhill skiing      |                                  | Assault with neck twisting   |  |  |
|                                       | Rollercoaster ride                        | Motor vehicle cra    | sh                               | Bicycle crash                |  |  |
|                                       | Jet skiing                                |                      |                                  | Fall off treadmill           |  |  |