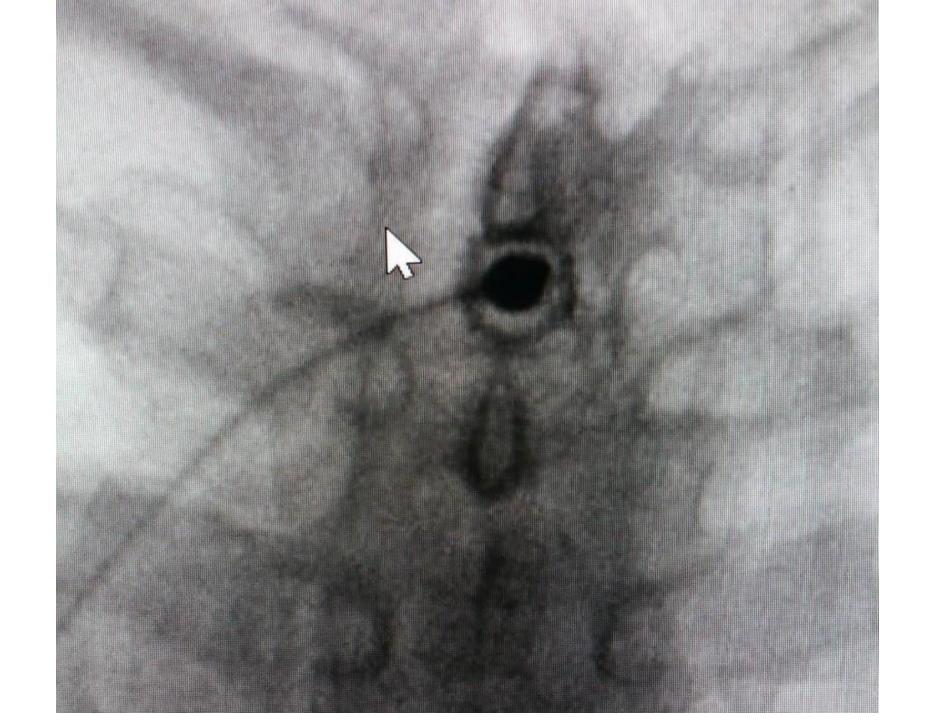

## **Epidural Blood Patch**

| Table Precipita                       | ating events among 80 patien              | its with spontaneous | s spinal CSF leaks               | and intracranial hypotension |  |  |
|---------------------------------------|-------------------------------------------|----------------------|----------------------------------|------------------------------|--|--|
|                                       | Precipitating event                       |                      |                                  |                              |  |  |
| Type of event Instantaneous or <1 min |                                           |                      | >1 min to <24 h                  |                              |  |  |
| Positional changes*                   | Picking up empty bottles                  |                      |                                  |                              |  |  |
|                                       | Picking up toiletries                     |                      |                                  |                              |  |  |
|                                       | Picking up small refrigerator             |                      |                                  |                              |  |  |
| Valsalva maneuver                     | Heaving/throwing heavy rock               |                      | Bench pressing                   |                              |  |  |
|                                       | Extreme straining at stool                |                      | Weight-lifting                   |                              |  |  |
|                                       | Extreme straining during sex              |                      | Lifting heavy crates             |                              |  |  |
|                                       | Choking due to laughing while drinking    |                      |                                  |                              |  |  |
|                                       | Weight-lifting                            |                      |                                  |                              |  |  |
|                                       | Uncontrollable sobbing/emotional upheaval |                      |                                  |                              |  |  |
| Minor injury                          | Yoga stretching                           |                      | Fall during stunt work           |                              |  |  |
|                                       | Twisting back while reaching backward     |                      | Assault with neck twisting       |                              |  |  |
|                                       | Self-manipulation neck                    |                      | Children walking on back         |                              |  |  |
|                                       | Hit rock while mountain biking            |                      | Yoga stretching                  |                              |  |  |
|                                       |                                           |                      | Yoga stretching                  |                              |  |  |
|                                       |                                           |                      | Yoga pulling head u              | р                            |  |  |
|                                       |                                           |                      | Surfing wipe-out                 |                              |  |  |
|                                       |                                           |                      | Tae-bo (kickboxing)              |                              |  |  |
|                                       |                                           |                      |                                  | Rollercoaster ride           |  |  |
|                                       |                                           |                      | Chiropractic neck manipulation   |                              |  |  |
|                                       |                                           |                      | Boogie-boarding accident         |                              |  |  |
|                                       |                                           |                      | Forceful flexion hips during sex |                              |  |  |
|                                       |                                           |                      |                                  |                              |  |  |
|                                       | Remote event                              |                      |                                  |                              |  |  |
|                                       | >24 h to <1 wk                            | >1 wk to $<$ 1 mo    |                                  | >1 mo to <6 mo               |  |  |
|                                       | Downhill skiing                           | Downhill skiing      |                                  | Assault with neck twisting   |  |  |
|                                       | Rollercoaster ride                        | Motor vehicle cra    | sh                               | Bicycle crash                |  |  |
|                                       | Jet skiing                                |                      |                                  | Fall off treadmill           |  |  |