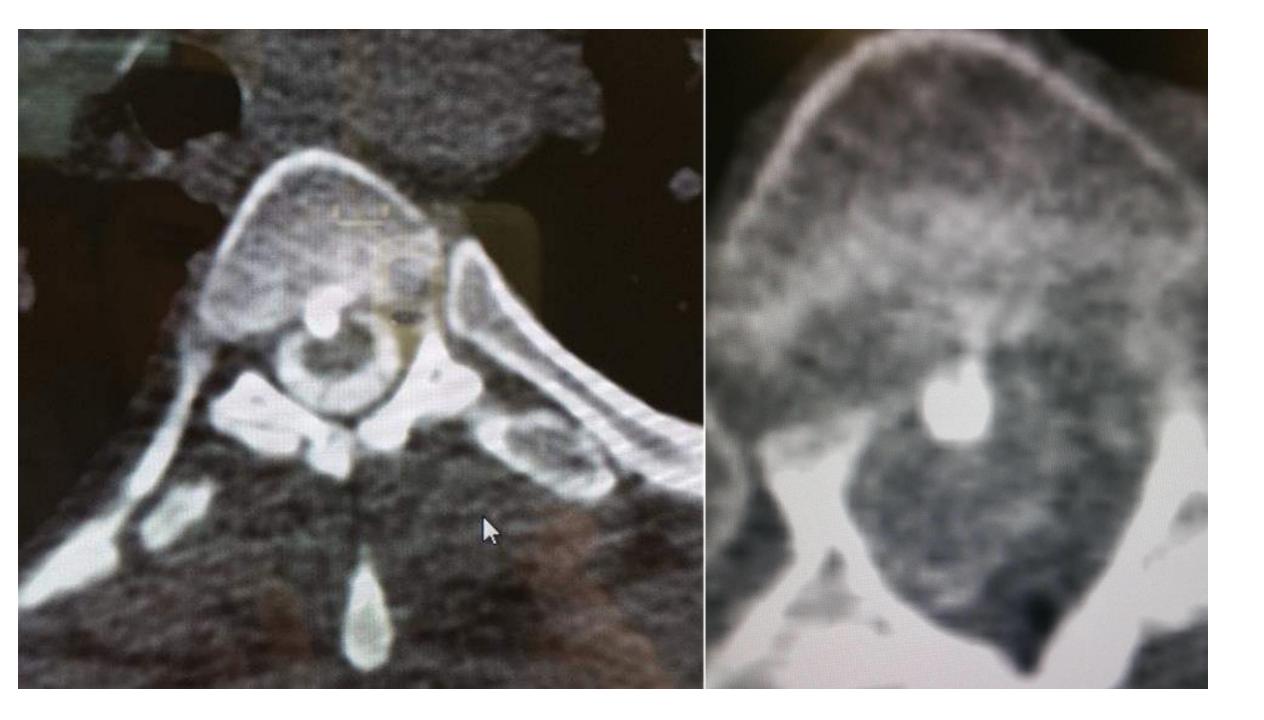

## **Epidural Blood Patch**

| Table Precipita                       | ating events among 80 patien              | its with spontaneous | s spinal CSF leaks               | and intracranial hypotension |  |  |
|---------------------------------------|-------------------------------------------|----------------------|----------------------------------|------------------------------|--|--|
|                                       | Precipitating event                       |                      |                                  |                              |  |  |
| Type of event Instantaneous or <1 min |                                           |                      | >1 min to <24 h                  |                              |  |  |
| Positional changes*                   | Picking up empty bottles                  |                      |                                  |                              |  |  |
|                                       | Picking up toiletries                     |                      |                                  |                              |  |  |
|                                       | Picking up small refrigerator             |                      |                                  |                              |  |  |
| Valsalva maneuver                     | Heaving/throwing heavy rock               |                      | Bench pressing                   |                              |  |  |
|                                       | Extreme straining at stool                |                      | Weight-lifting                   |                              |  |  |
|                                       | Extreme straining during sex              |                      | Lifting heavy crates             |                              |  |  |
|                                       | Choking due to laughing while drinking    |                      |                                  |                              |  |  |
|                                       | Weight-lifting                            |                      |                                  |                              |  |  |
|                                       | Uncontrollable sobbing/emotional upheaval |                      |                                  |                              |  |  |
| Minor injury                          | Yoga stretching                           |                      | Fall during stunt work           |                              |  |  |
|                                       | Twisting back while reaching backward     |                      | Assault with neck twisting       |                              |  |  |
|                                       | Self-manipulation neck                    |                      | Children walking on back         |                              |  |  |
|                                       | Hit rock while mountain biking            |                      | Yoga stretching                  |                              |  |  |
|                                       |                                           |                      | Yoga stretching                  |                              |  |  |
|                                       |                                           |                      | Yoga pulling head u              | р                            |  |  |
|                                       |                                           |                      | Surfing wipe-out                 |                              |  |  |
|                                       |                                           |                      | Tae-bo (kickboxing)              |                              |  |  |
|                                       |                                           |                      |                                  | Rollercoaster ride           |  |  |
|                                       |                                           |                      | Chiropractic neck manipulation   |                              |  |  |
|                                       |                                           |                      | Boogie-boarding accident         |                              |  |  |
|                                       |                                           |                      | Forceful flexion hips during sex |                              |  |  |
|                                       |                                           |                      |                                  |                              |  |  |
|                                       | Remote event                              |                      |                                  |                              |  |  |
|                                       | >24 h to <1 wk                            | >1 wk to $<$ 1 mo    |                                  | >1 mo to <6 mo               |  |  |
|                                       | Downhill skiing                           | Downhill skiing      |                                  | Assault with neck twisting   |  |  |
|                                       | Rollercoaster ride                        | Motor vehicle cra    | sh                               | Bicycle crash                |  |  |
|                                       | Jet skiing                                |                      |                                  | Fall off treadmill           |  |  |