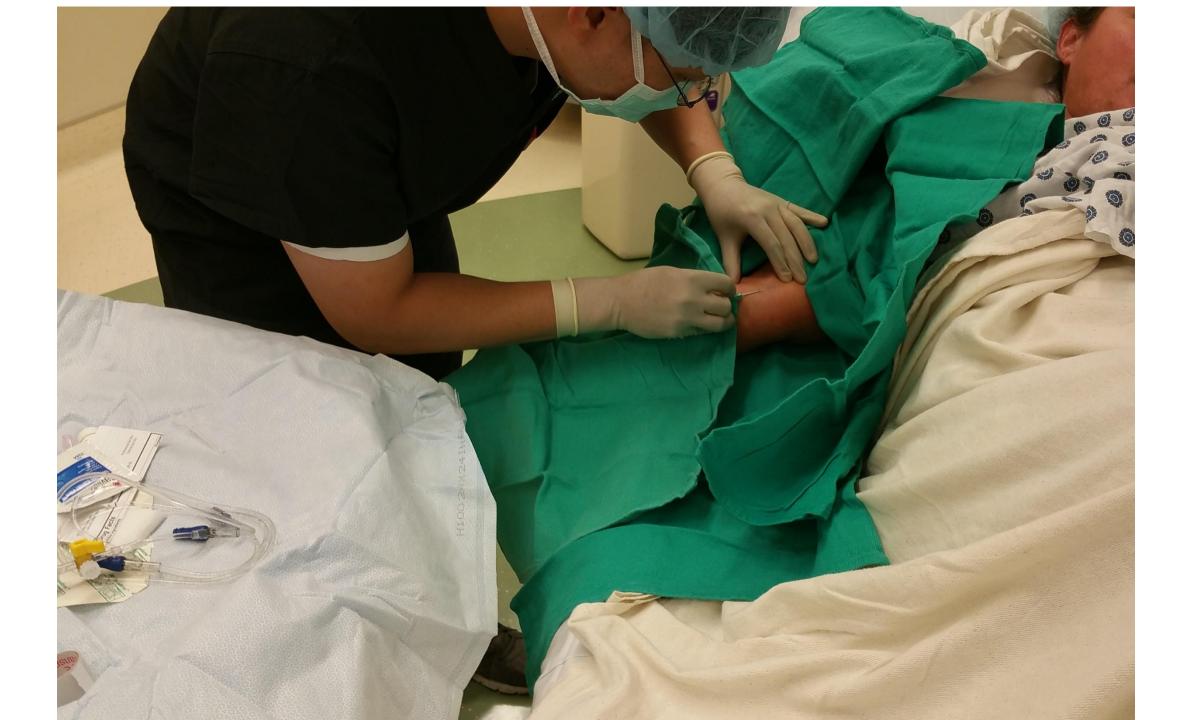

## **Epidural Blood Patch**

| Table Precipita                       | ating events among 80 patien              | its with spontaneous | s spinal CSF leaks               | and intracranial hypotension |  |  |
|---------------------------------------|-------------------------------------------|----------------------|----------------------------------|------------------------------|--|--|
|                                       | Precipitating event                       |                      |                                  |                              |  |  |
| Type of event Instantaneous or <1 min |                                           |                      | >1 min to <24 h                  |                              |  |  |
| Positional changes*                   | Picking up empty bottles                  |                      |                                  |                              |  |  |
|                                       | Picking up toiletries                     |                      |                                  |                              |  |  |
|                                       | Picking up small refrigerator             |                      |                                  |                              |  |  |
| Valsalva maneuver                     | Heaving/throwing heavy rock               |                      | Bench pressing                   |                              |  |  |
|                                       | Extreme straining at stool                |                      | Weight-lifting                   |                              |  |  |
|                                       | Extreme straining during sex              |                      | Lifting heavy crates             |                              |  |  |
|                                       | Choking due to laughing while drinking    |                      |                                  |                              |  |  |
|                                       | Weight-lifting                            |                      |                                  |                              |  |  |
|                                       | Uncontrollable sobbing/emotional upheaval |                      |                                  |                              |  |  |
| Minor injury                          | Yoga stretching                           |                      | Fall during stunt work           |                              |  |  |
|                                       | Twisting back while reaching backward     |                      | Assault with neck twisting       |                              |  |  |
|                                       | Self-manipulation neck                    |                      | Children walking on back         |                              |  |  |
|                                       | Hit rock while mountain biking            |                      | Yoga stretching                  |                              |  |  |
|                                       |                                           |                      | Yoga stretching                  |                              |  |  |
|                                       |                                           |                      | Yoga pulling head u              | р                            |  |  |
|                                       |                                           |                      | Surfing wipe-out                 |                              |  |  |
|                                       |                                           |                      | Tae-bo (kickboxing)              |                              |  |  |
|                                       |                                           |                      |                                  | Rollercoaster ride           |  |  |
|                                       |                                           |                      | Chiropractic neck manipulation   |                              |  |  |
|                                       |                                           |                      | Boogie-boarding accident         |                              |  |  |
|                                       |                                           |                      | Forceful flexion hips during sex |                              |  |  |
|                                       |                                           |                      |                                  |                              |  |  |
|                                       | Remote event                              |                      |                                  |                              |  |  |
|                                       | >24 h to <1 wk                            | >1 wk to $<$ 1 mo    |                                  | >1 mo to <6 mo               |  |  |
|                                       | Downhill skiing                           | Downhill skiing      |                                  | Assault with neck twisting   |  |  |
|                                       | Rollercoaster ride                        | Motor vehicle cra    | sh                               | Bicycle crash                |  |  |
|                                       | Jet skiing                                |                      |                                  | Fall off treadmill           |  |  |