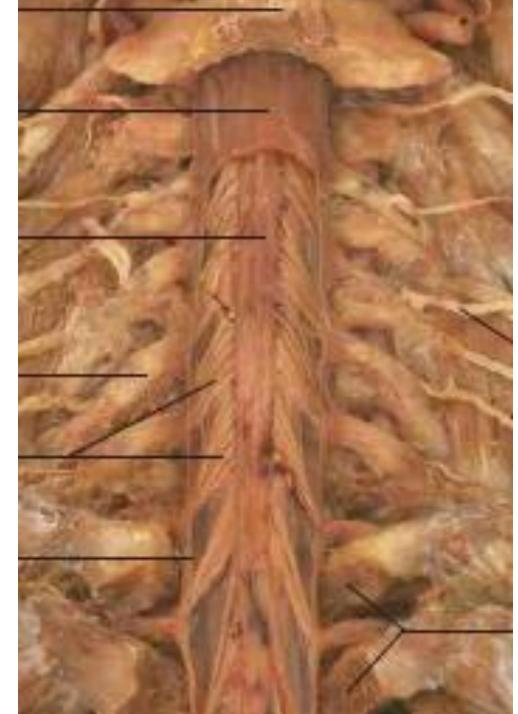

## **Epidural Blood Patch**

| Table Precipita                       | ating events among 80 patien              | its with spontaneous | s spinal CSF leaks               | and intracranial hypotension |  |  |
|---------------------------------------|-------------------------------------------|----------------------|----------------------------------|------------------------------|--|--|
|                                       | Precipitating event                       |                      |                                  |                              |  |  |
| Type of event Instantaneous or <1 min |                                           |                      | >1 min to <24 h                  |                              |  |  |
| Positional changes*                   | Picking up empty bottles                  |                      |                                  |                              |  |  |
|                                       | Picking up toiletries                     |                      |                                  |                              |  |  |
|                                       | Picking up small refrigerator             |                      |                                  |                              |  |  |
| Valsalva maneuver                     | Heaving/throwing heavy rock               |                      | Bench pressing                   |                              |  |  |
|                                       | Extreme straining at stool                |                      | Weight-lifting                   |                              |  |  |
|                                       | Extreme straining during sex              |                      | Lifting heavy crates             |                              |  |  |
|                                       | Choking due to laughing while drinking    |                      |                                  |                              |  |  |
|                                       | Weight-lifting                            |                      |                                  |                              |  |  |
|                                       | Uncontrollable sobbing/emotional upheaval |                      |                                  |                              |  |  |
| Minor injury                          | Yoga stretching                           |                      | Fall during stunt work           |                              |  |  |
|                                       | Twisting back while reaching backward     |                      | Assault with neck twisting       |                              |  |  |
|                                       | Self-manipulation neck                    |                      | Children walking on back         |                              |  |  |
|                                       | Hit rock while mountain biking            |                      | Yoga stretching                  |                              |  |  |
|                                       |                                           |                      | Yoga stretching                  |                              |  |  |
|                                       |                                           |                      | Yoga pulling head u              | р                            |  |  |
|                                       |                                           |                      | Surfing wipe-out                 |                              |  |  |
|                                       |                                           |                      | Tae-bo (kickboxing)              |                              |  |  |
|                                       |                                           |                      |                                  | Rollercoaster ride           |  |  |
|                                       |                                           |                      | Chiropractic neck manipulation   |                              |  |  |
|                                       |                                           |                      | Boogie-boarding accident         |                              |  |  |
|                                       |                                           |                      | Forceful flexion hips during sex |                              |  |  |
|                                       |                                           |                      |                                  |                              |  |  |
|                                       | Remote event                              |                      |                                  |                              |  |  |
|                                       | >24 h to <1 wk                            | >1 wk to $<$ 1 mo    |                                  | >1 mo to <6 mo               |  |  |
|                                       | Downhill skiing                           | Downhill skiing      |                                  | Assault with neck twisting   |  |  |
|                                       | Rollercoaster ride                        | Motor vehicle cra    | sh                               | Bicycle crash                |  |  |
|                                       | Jet skiing                                |                      |                                  | Fall off treadmill           |  |  |