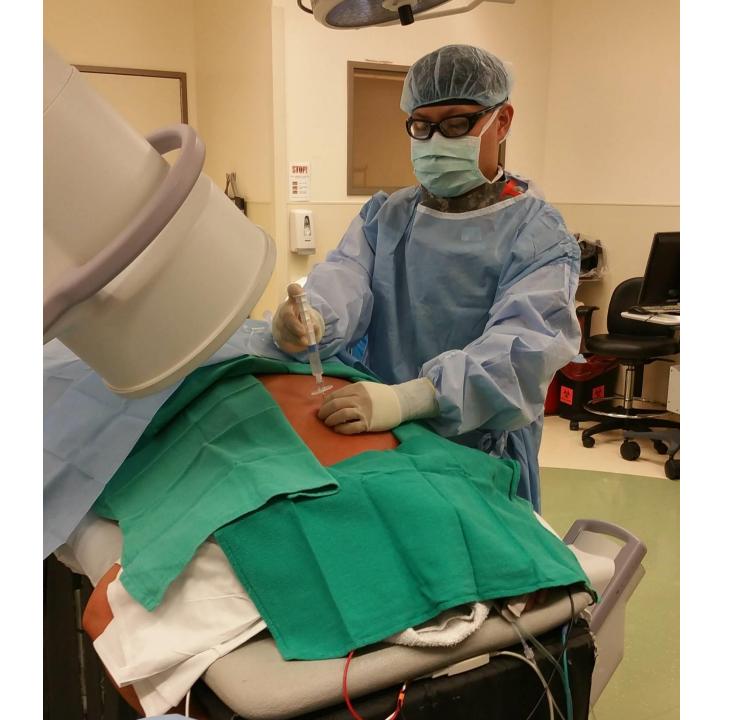

## **Epidural Blood Patch**

| Table Precipita                       | ating events among 80 patien              | its with spontaneous | s spinal CSF leaks               | and intracranial hypotension |  |  |
|---------------------------------------|-------------------------------------------|----------------------|----------------------------------|------------------------------|--|--|
|                                       | Precipitating event                       |                      |                                  |                              |  |  |
| Type of event Instantaneous or <1 min |                                           |                      | >1 min to <24 h                  |                              |  |  |
| Positional changes*                   | Picking up empty bottles                  |                      |                                  |                              |  |  |
|                                       | Picking up toiletries                     |                      |                                  |                              |  |  |
|                                       | Picking up small refrigerator             |                      |                                  |                              |  |  |
| Valsalva maneuver                     | Heaving/throwing heavy rock               |                      | Bench pressing                   |                              |  |  |
|                                       | Extreme straining at stool                |                      | Weight-lifting                   |                              |  |  |
|                                       | Extreme straining during sex              |                      | Lifting heavy crates             |                              |  |  |
|                                       | Choking due to laughing while drinking    |                      |                                  |                              |  |  |
|                                       | Weight-lifting                            |                      |                                  |                              |  |  |
|                                       | Uncontrollable sobbing/emotional upheaval |                      |                                  |                              |  |  |
| Minor injury                          | Yoga stretching                           |                      | Fall during stunt work           |                              |  |  |
|                                       | Twisting back while reaching backward     |                      | Assault with neck twisting       |                              |  |  |
|                                       | Self-manipulation neck                    |                      | Children walking on back         |                              |  |  |
|                                       | Hit rock while mountain biking            |                      | Yoga stretching                  |                              |  |  |
|                                       |                                           |                      | Yoga stretching                  |                              |  |  |
|                                       |                                           |                      | Yoga pulling head u              | р                            |  |  |
|                                       |                                           |                      | Surfing wipe-out                 |                              |  |  |
|                                       |                                           |                      | Tae-bo (kickboxing)              |                              |  |  |
|                                       |                                           |                      |                                  | Rollercoaster ride           |  |  |
|                                       |                                           |                      | Chiropractic neck manipulation   |                              |  |  |
|                                       |                                           |                      | Boogie-boarding accident         |                              |  |  |
|                                       |                                           |                      | Forceful flexion hips during sex |                              |  |  |
|                                       |                                           |                      |                                  |                              |  |  |
|                                       | Remote event                              |                      |                                  |                              |  |  |
|                                       | >24 h to <1 wk                            | >1 wk to $<$ 1 mo    |                                  | >1 mo to <6 mo               |  |  |
|                                       | Downhill skiing                           | Downhill skiing      |                                  | Assault with neck twisting   |  |  |
|                                       | Rollercoaster ride                        | Motor vehicle cra    | sh                               | Bicycle crash                |  |  |
|                                       | Jet skiing                                |                      |                                  | Fall off treadmill           |  |  |